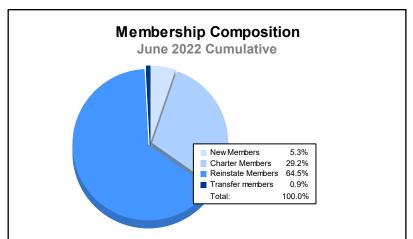

District 301A4 As of June 2022 Cumulative

| Year      | New<br>Clubs | Dropped<br>Clubs | Gain/<br>Loss<br>Clubs | New<br>Members | Charter<br>Members | Reinstate<br>Members | Transfer<br>Members | Total<br>Member<br>Added | Total<br>Members<br>Dropped | Gain/<br>Loss<br>Members |
|-----------|--------------|------------------|------------------------|----------------|--------------------|----------------------|---------------------|--------------------------|-----------------------------|--------------------------|
| 2017-2018 | 5            | 0                | 5                      | 131            | 145                | 18                   | 0                   | 294                      | 200                         | 94                       |
| 2018-2019 | 11           | 0                | 11                     | 65             | 283                | 4                    | 0                   | 352                      | 62                          | 290                      |
| 2019-2020 | 4            | 0                | 4                      | 165            | 87                 | 3                    | 1                   | 256                      | 159                         | 97                       |
| 2020-2021 | 7            | 6                | 1                      | 24             | 214                | 1                    | 0                   | 239                      | 196                         | 43                       |
| 2021-2022 | 0            | 9                | -9                     | 17             | 93                 | 205                  | 3                   | 318                      | 539                         | -221                     |
| Average   | 5            | 3                | 2                      | 80             | 164                | 46                   | 1                   | 292                      | 231                         | 61                       |